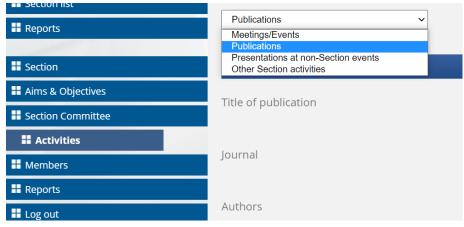

#### "Activities" tab

- It is possible to add 4 different categories of activities:
  - 1. Meetings/events
  - 2. Publications

**WEPA** 

- 3. Presentations at non-Section events (e.g. as invited speakers)
- 4. Other Section activities (e.g. surveys, consultations, collaborations)
- **To add a new activity**, click on the respective button at the bottom of the page and select the activity category.
- Once the category selected, the relevant fields will appear.
- Once all fields of an activity are filled in, click on "Save changes" to register your activity

#### "Activities" tab: Publications

- For each **publication**, the following information is compulsory:
  - **1. Title** of publication
  - 2. Journal
  - 3. Authors
  - 4. (Expected) Publication date
  - 5. Specify whether this is an official Section publication

| Publications                     | ~                |
|----------------------------------|------------------|
| NEW ACTIVITY : PUBLIC            | ATIONS           |
| Title of publication             |                  |
| Journal                          |                  |
| Authors                          |                  |
| (Expected) Publication date      |                  |
| Acknowledged as official Section | ion publication? |
| Save changes                     |                  |