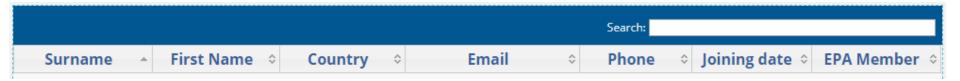

#### "Members" tab

The Section's members table is sortable by any column

The Section's members table contains:

- EPA members who joined the Section via their personal Extranet accounts
- EPA members and non-members added by the Section's Extranet Administrator
- EPA members who were imported into the Extranet from the Section's membership list when the Extranet was created (2013)

#### **EPA** membership status of Section members (column "EPA Member")

- "Last paid in + Year" (last year of EPA fee payment by the member) Reminder: a paid-up member is one who has paid the current or next year
- "No record of payment" (either the member never paid or he/she has not paid since 2009 (data imported from 2010 onwards))
- "LOM" Loss of Membership (after 3 consecutive years of non-payment)
- "**No**" (the person is not an EPA member)