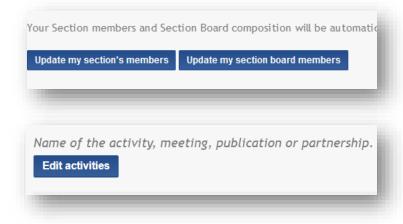

#### • The following parts of the report will be filled in automatically:

- 1. List of your **Section members**
- 2. Composition of your Section Committee
- List of your Section activities (both for the reporting year and future years)
- Please check these parts first and update them under the relevant tabs before filling in the other parts of the report!