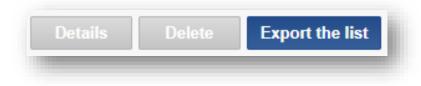

**NOTE:** EPA Members can decide at any moment to join or leave a Section

"Members" tab

f) 💟 (in

WFP/

- Keep your Section members list accurate and upto-date
- To remove a member from the list, select him/her and click on "Delete"
- **To export your members list** as an Excel file, click on "Export the list" at the bottom of the members table